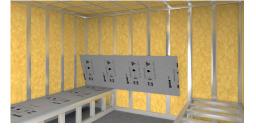

## Using wedi Vapor 85 Building Panels and more...

For steam rooms with heaviest water and vapor exposure, the wedi Vapor 85 line is both a clean and fast to install building panel type construction system. It also provides integrated water and vapor reacting throughout the entire accomply system. Relevance will find a list of ited

- water and vaporproofing throughout the entire assembly system. Below you'll find a list of items to create your own wedi Steam Room!
- wedi Fundo Ligno Shower Base
- wedi Vapor 85 Building Panel
- wedi Sealant 620