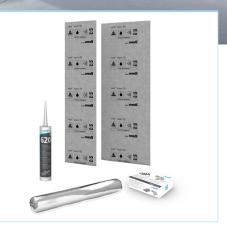

- water and vaporproofing throughout the entire assembly system. Below you'll find a list of items to create your own wedi Steam Room!
- wedi Fundo Ligno Shower Base
- wedi Vapor 85 Building Panel
- wedi Sealant 620

- wedi Fastener Kit
- wedi Vapor 85 Fastener Patch Kit
- wedi Putty Knife

- Subliner Dry Sealing Tape, Inside Corner
- Subliner Dry Sealing Tape, Outside Corner
- wedi Subliner Dry Waterproof Sealing Tape